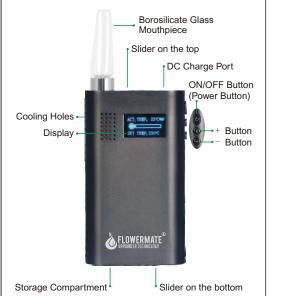

# The Advantages

Fit in your pocket or handbag. Ergonomically designed, with convenient storage compartment for tip or material also durable mouthpiece.

### Automatically Temperature Control System

Advanced temperature control system ensures perfect function and purest vaporization.

#### **OLED Display Aromatherapy Device**

Advanced OLED display aromatherapy device with full temperature control (104°F-446°F).

No plugs needed, take your FLOWERMATE® and

#### 3. How to install mouthpiece

Push the slider on the bottom of the device, get out the mouthpiece, push the slider on top, screw the mouthpiece inot the device.