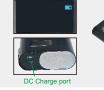

## 1.How to charge the device

- Charge your FLOWERMATE® V5.0 Pro device for 4 to 4.5 hours initially. The power of the vaporizer will be shown with bars on battery icon while charging, full power will be shown with "fully charged".
- · Charging while the vaporizer is ON, the full screen keep light up and the battery icon keep filling. But charging while the vaporizer is OFF, the screen only appear Connect the AC/DC adapter to your device then connect the other end to your
- Battery need recharging when battery icon on display flashes (10) times or you
- can not get heat up when pressing any button. (It does not have a pass-through function for protecting the battery and vaporizer.)