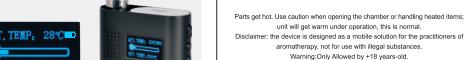

# 2. How to turn on the device

Press the Power Button (5) times within 2 seconds consecutively. It will appear "SYSTEM ON" accordingly on the display screen.

#### 5. How to enjoy the vaporizer

After turn on the device, the OLED display showed "Stystem ON" and heating automatically to reach the "SET TEMP", which the vaporizer memorized as the same number as last time you close it.

# 6. How to adjust the temperature setting

Press the "+" or "-"button to adjust temperature. Each press will add/decrease 1 °F or 1°C accordingly. Which will change the numbers in "SET TEMP", and the Temperature bar icon is varying accordingly.

Press the "+" and "-" button simultaneously, you can shift the temperature between Fahrenheit System (°F) and Celsius system (°C).

Wait till the "ACT.TEMP" to be the same as the "SET TEMP", pull the mouthpiece, Do not bend or damage the charger wire. then you can start to inhale slowly to enjoy. The device must not be used during charging. Although it may appear to work while charging, it is dangerous to use the device in this way.