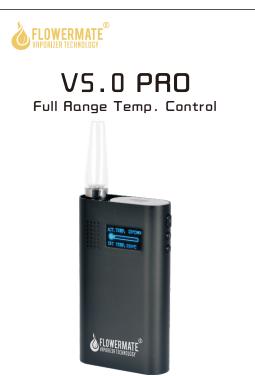

#### **OLED Display Aromatherapy Device**

Advanced OLED display aromatherapy device with full temperature control (104°F-446°F).

No plugs needed, take your FLOWERMATE® and

#### 5. How to enjoy the vaporizer

After turn on the device, the OLED display showed "Stystem ON" and heating automatically to reach the "SET TEMP", which the vaporizer memorized as the same number as last time you close it.

# 6. How to adjust the temperature setting

Press the "+" or "-"button to adjust temperature. Each press will add/decrease 1 °F or 1°C accordingly. Which will change the numbers in "SET TEMP", and the Temperature bar icon is varying accordingly.