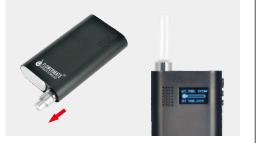

#### 3. How to install mouthpiece

Push the slider on the bottom of the device, get out the mouthpiece, push the slider on top, screw the mouthpiece inot the device.