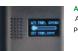

#### 5. How to enjoy the vaporizer

After turn on the device, the OLED display showed "Stystem ON" and heating automatically to reach the "SET TEMP", which the vaporizer memorized as the same number as last time you close it.

# 6. How to adjust the temperature setting

Press the "+" or "-"button to adjust temperature. Each press will add/decrease 1 °F or 1°C accordingly. Which will change the numbers in "SET TEMP", and the Temperature bar icon is varying accordingly.

Press the "+" and "-" button simultaneously, you can shift the temperature between Fahrenheit System (°F) and Celsius system (°C).

Wait till the "ACT.TEMP" to be the same as the "SET TEMP", pull the mouthpiece, Do not bend or damage the charger wire. then you can start to inhale slowly to enjoy. The device must not be used during charging. Although it may appear to work while charging, it is dangerous to use the device in this way.